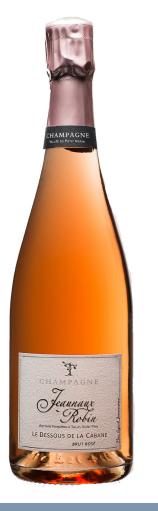

# JEAUNAUX-ROBIN

## ROSÉ LE DESSOUS DE LA CABANE NV

**CHAMPAGNE JEAUNAUX-ROBIN** II Truly a found treasure, this tiny family domain was founded in 1964 by Michel and Marie-Claude Jeaunaux, now run by husband and wife Cyril & Clémence Jeaunaux-Robin. The estate is only 5.7 hectares (the family's backyard) in the village of Talus-Saint-Prix in La Vallée du Petit Morin. Vines are approximately 40 years of age (considered ancient by Champagne standards) on flint-rich, silex soil. The farming is meticulous, currently undergoing organic certification and practicing biodynamic viticulture.

#### ROSÉ LE DESSOUS DE LA CABANE BRUT NV ||

BLEND | 75% Pinot Meunier, 20% Pinot Noir & 5% Chardonnay

VINEYARDS | "The underside of the hut" is a plot where the Pinot Meunier is harvested for the red wine that gives this cuvée its color. Vines are an average age of 45 years on calcareous clay soils.